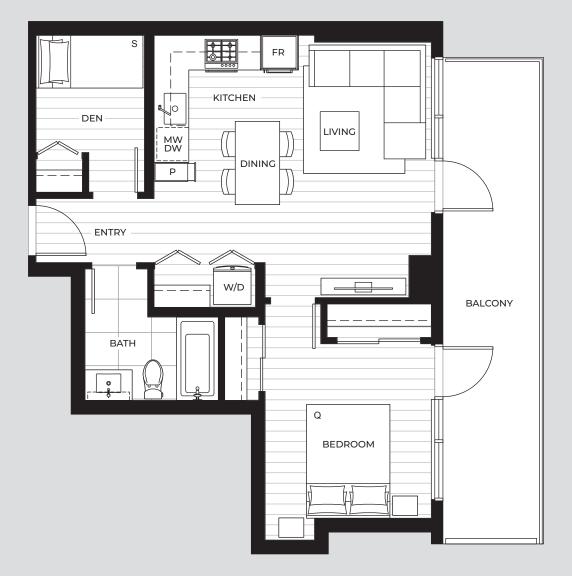

## PLAN C5

## 1 BEDROOM + DEN

| Interior: | 632 s.f.       |
|-----------|----------------|
| Exterior: | 149 – 163 s.f. |
| Total:    | 781 – 795 s.f. |

The Developer reserves the right to make modifications or substitutions to project design, specifications, features, appliances, pricing and floor plans in its sole discretion and without notice or obligation. Dimensions, square footage and floor plans are illustrative, approximate and provided for reference only. Final dimensions, square footage and floor plans may vary and will be determined by final strata plan measurements. Artist's renderings and maps are interpretations only. This is not an offering for sale. Any such offering may only be made with a disclosure statement. E.&O.E. Sales & Marketing by Prima Marketing.